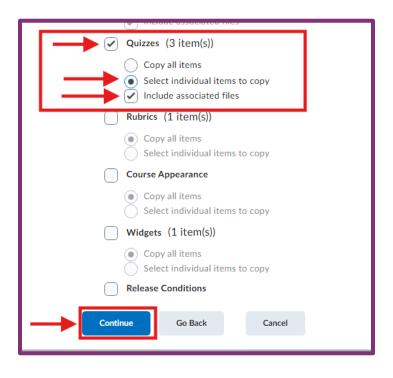

## Step 6

Confirm the correct course is listed and choose "Select Components".

Select "Quizzes", "Select individual items to copy", and "Include associated files". Then select "Continue".