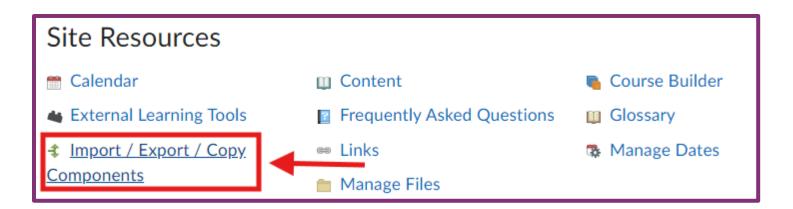

## Step 2

Select "Import / Export Copy Components".

Select "Copy Components from Another Org Unit" and select "Search for offering".