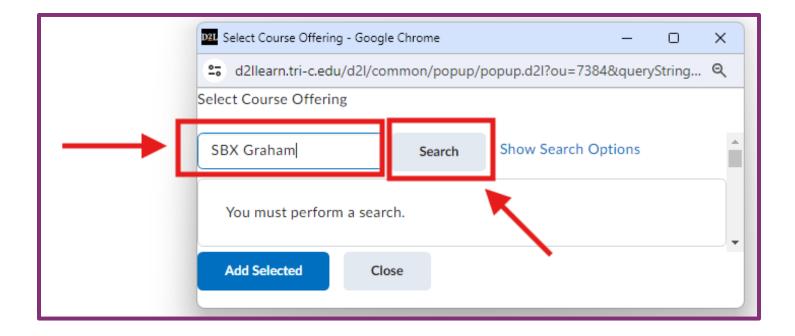

### Step 4

Enter the name of the course that contains the quiz and select "Search".

Select the course that contains the quiz and then "Add Selected".