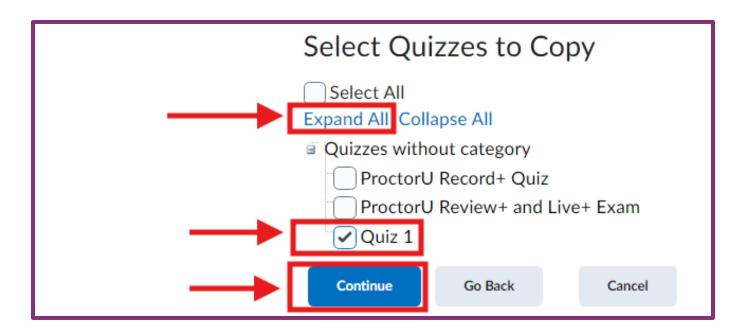

### Step 8

Click "Expand All" and select the Quiz(zes) you want to copy, then select "Continue".

Setting the "Offset Dates" is optional. Then select "Finish".

| Offset Dates                                      |           |        |           |       |
|---------------------------------------------------|-----------|--------|-----------|-------|
| Offset all dates of copied components             |           |        |           |       |
| <ul> <li>Offset by direction and range</li> </ul> |           |        |           |       |
|                                                   | Days      |        | Hours     |       |
|                                                   | Direction | Range  | Direction | Range |
|                                                   | Forward 🗸 |        | Forward 🗸 |       |
| Calculate range between two dates                 |           |        |           |       |
| Finish                                            | Go Back   | Cancel |           |       |