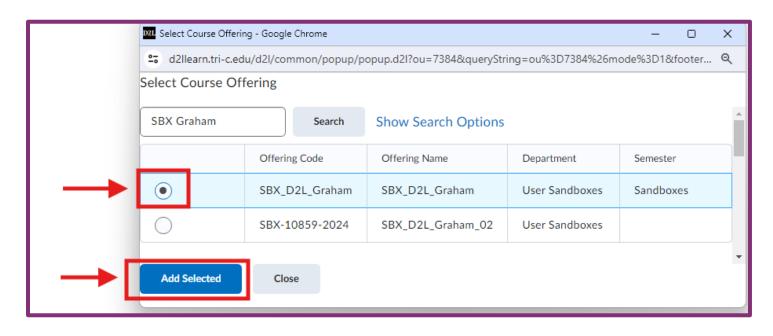

### Step 4

Enter the name of the course that contains the quiz and select "Search".

Select the course that contains the quiz and then "Add Selected".