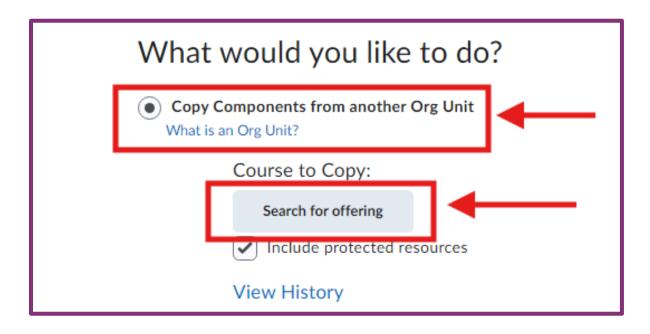

## Step 2

Select "Import / Export Copy Components".

Select "Copy Components from Another Org Unit" and select "Search for offering".