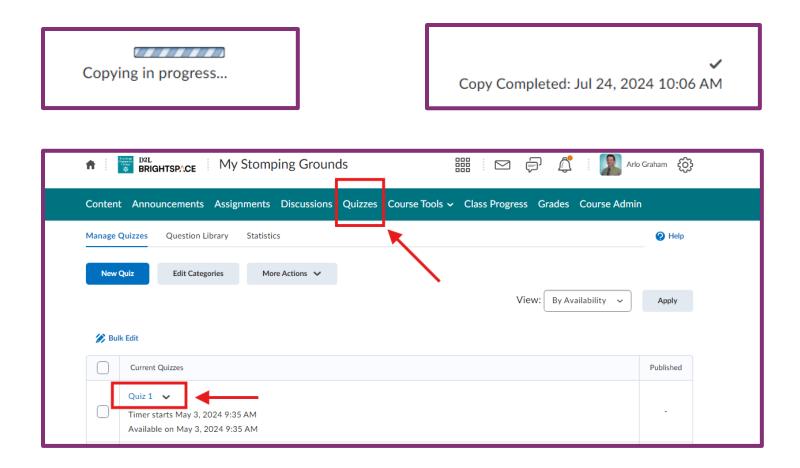

#### Step 1

When the "Copying in progress..." message changes to "Copy Completed", your quiz will appear on the Quizzes page in the Nav Bar