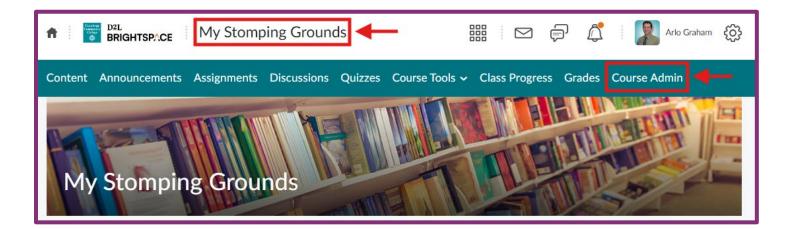

#### Step 1

Enter the course you want to copy the quiz into and select Course Admin from the Nav Bar.