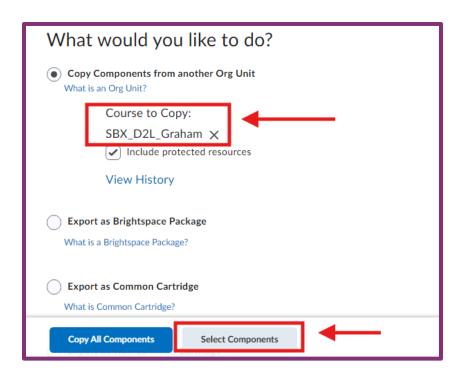

## Step 6

Confirm the correct course is listed and choose "Select Components".

Select "Quizzes", "Select individual items to copy", and "Include associated files". Then select "Continue".