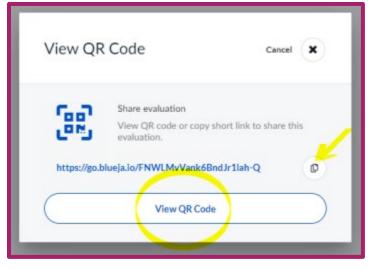

Select "View QR Code" to open options for sharing the QR code.

Faculty have the option to either view the QR code so the students can scan and complete their course feedback form or copy the link to share with student to complete the course feedback form.